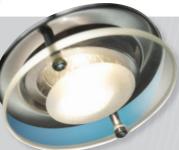

## **OPTIX RANGE DOWN LIGHT**

European function and form.

- Soft lighting effect.
- Available in both fixed or gimble down light fixtures.
- Available in white powder coated finish and brush metal finish.
- Frosted glass diffuser.
- For extra Low Voltage use.

A= DIAMETER, B= OVERALL HEIGHT, C= HEIGHT BELOW CEILING All measurements are in millimetres.

| SPECIFICATION GUIDE |                                                                   |              |  |  |
|---------------------|-------------------------------------------------------------------|--------------|--|--|
| Product             | Product Description                                               | Lamp Wattage |  |  |
| MALC317BCFG         | Brush metal finish, with frosted glass diffuser (FIXED).          | 50W          |  |  |
| MALC317WHFG         | White powder coated finish, with frosted glass diffuser (FIXED).  | 50W          |  |  |
| MALC515BCFG         | Brush metal finish, with frosted glass diffuser (GIMBLE).         | 50W          |  |  |
| MALC515WHFG         | White powder coated finish, with frosted glass diffuser (GIMBLE). | 50W          |  |  |