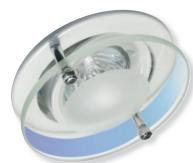

## **OPTIX RANGE DOWN LIGHT**

European function and form.

- Soft lighting effect.
- Available in both fixed or gimble down light fixtures.
- Available in white powder coated finish and brush metal finish.
- Frosted glass diffuser.
- For extra Low Voltage use.

MALC515BCFG

12V Dichroic 50W

## MATERIALS/FINISH

Housing Painted Cast Alloy.