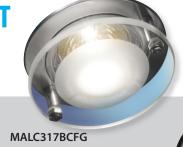

## **OPTIX RANGE DOWN LIGHT**

European function and form.

- Soft lighting effect.
- Available in both fixed or gimble down light fixtures.
- Available in white powder coated finish and brush metal finish.
- Frosted glass diffuser.
- For extra Low Voltage use.

A= DIAMETER, B= OVERALL HEIGHT, C= HEIGHT BELOW CEILING All measurements are in millimetres.

| SPECIFICATION GUIDE |                                                                   |              |  |  |
|---------------------|-------------------------------------------------------------------|--------------|--|--|
| Product             | Product Description                                               | Lamp Wattage |  |  |
| MALC317BCFG         | Brush metal finish, with frosted glass diffuser (FIXED).          | 50W          |  |  |
| MALC317WHFG         | White powder coated finish, with frosted glass diffuser (FIXED).  | 50W          |  |  |
| MALC515BCFG         | Brush metal finish, with frosted glass diffuser (GIMBLE).         | 50W          |  |  |
| MALC515WHFG         | White powder coated finish, with frosted glass diffuser (GIMBLE). | 50W          |  |  |