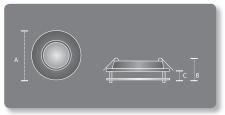

| DIMENSIONS |      |    |      |          |
|------------|------|----|------|----------|
| Product    | А    | В  | С    | Cutout ø |
| MALC317    | 80   | 53 | 28.2 | 67       |
| MALC515    | 99.5 | 59 | 28.2 | 89       |

A= DIAMETER, B= OVERALL HEIGHT, C= HEIGHT BELOW CEILING All measurements are in millimetres.

| SPECIFICATION GUIDE |                                                                   |              |  |  |
|---------------------|-------------------------------------------------------------------|--------------|--|--|
| Product             | Product Description                                               | Lamp Wattage |  |  |
| MALC317BCFG         | Brush metal finish, with frosted glass diffuser (FIXED).          | 50W          |  |  |
| MALC317WHFG         | White powder coated finish, with frosted glass diffuser (FIXED).  | 50W          |  |  |
| MALC515BCFG         | Brush metal finish, with frosted glass diffuser (GIMBLE).         | 50W          |  |  |
| MALC515WHFG         | White powder coated finish, with frosted glass diffuser (GIMBLE). | 50W          |  |  |